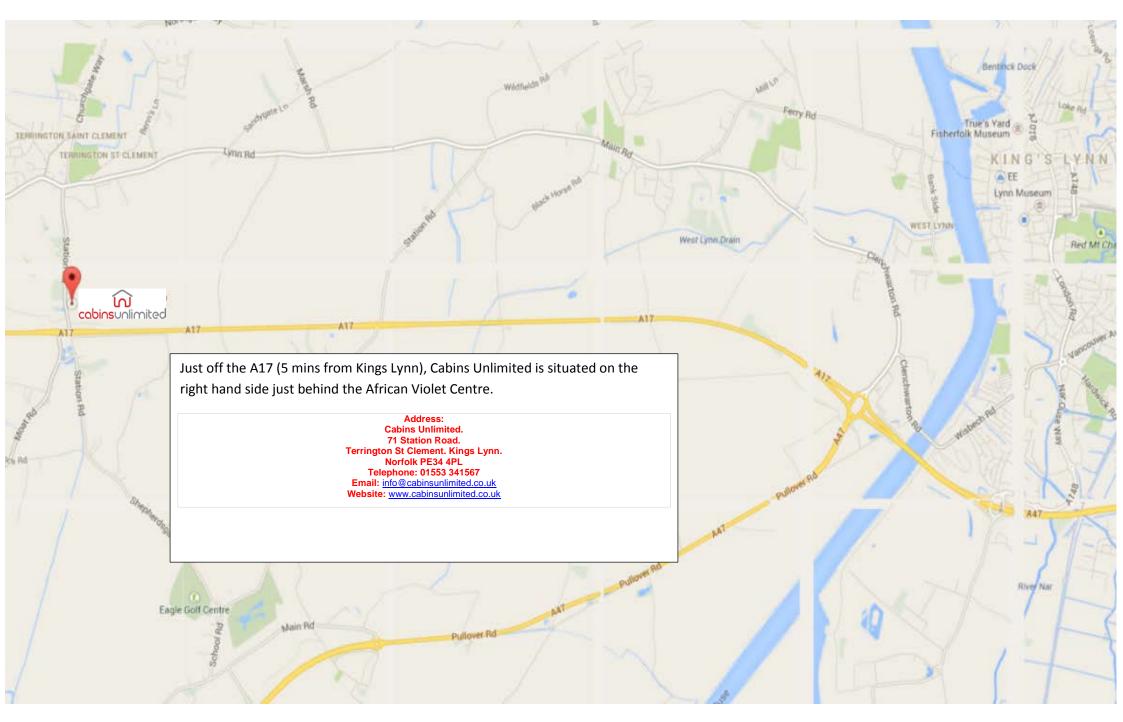

Address: Cabins Unlimited. 71 Station Road. Terrington St Clement. Kings Lynn. Norfolk PE34 4PL Tel: 01553 341567 Just off the A17 (5 mins from Kings Lynn), Cabins Unlimited is situated on the right hand side just behind the African Violet Centre.

> Email: info@cabinsunlimited.co.uk Website: www.cabinsunlimited.co.uk