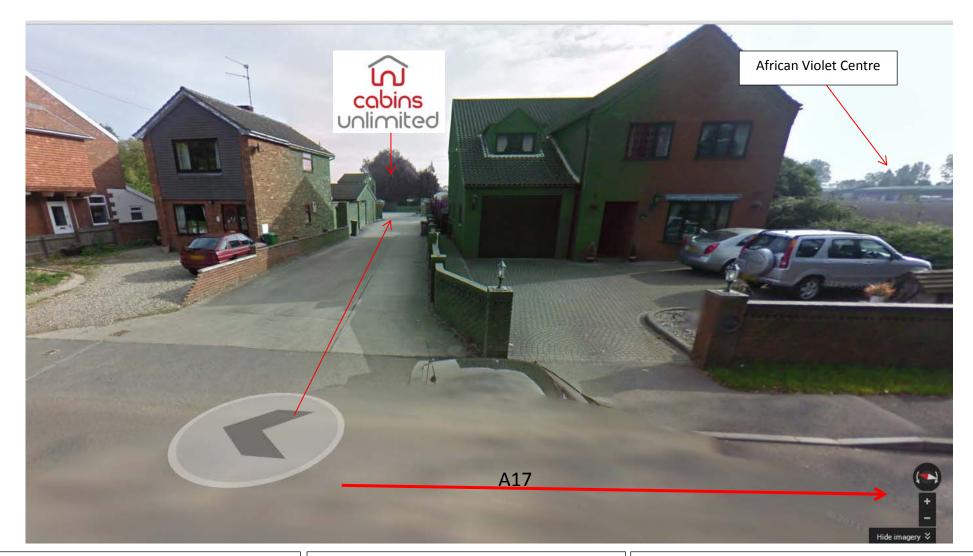

Address: Cabins Unlimited. 71 Station Road. Terrington St Clement. Kings Lynn. Norfolk PE34 4PL Tel: 01553 341567 Just off the A17 (5 mins from Kings Lynn), Cabins Unlimited is situated on the right hand side just behind the African Violet Centre.